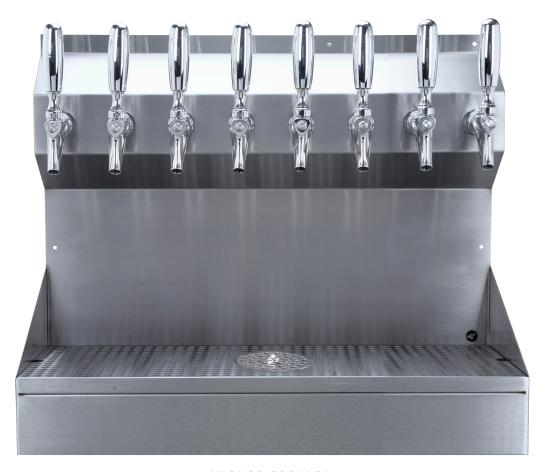

# **KRONOS - 8 FAUCET WITH GLASS RINSER**

- Maximize bar top space with convenient wall mounting
- All-in-one design: draft tower and drip tray
- Exterior finish will provide years of durable service
- All stainless steel contact with the beer for the ultimate in draft purity

KRONOS-8SSKRGR
Brushed Stainless Steel

Faucet knobs not included.

The integrated Kool-Rite module provides optimum cooling at the point of dispense. The module construction makes the installation process as simple as PLUG "N" POUR.

www.micromatic.com

• 1 (866) 327-4159

**KRONOS - 8 FAUCET** 

Job Number: Location:

| Part No.         | Faucets | Finish                  | Dispense System    | Shipping Weight |
|------------------|---------|-------------------------|--------------------|-----------------|
| ☐ KRONOS-8SSKRGR | 8       | Brushed Stainless Steel | Kool-Rite (Glycol) | 23 kg           |
|                  |         |                         |                    | 51 lbs          |