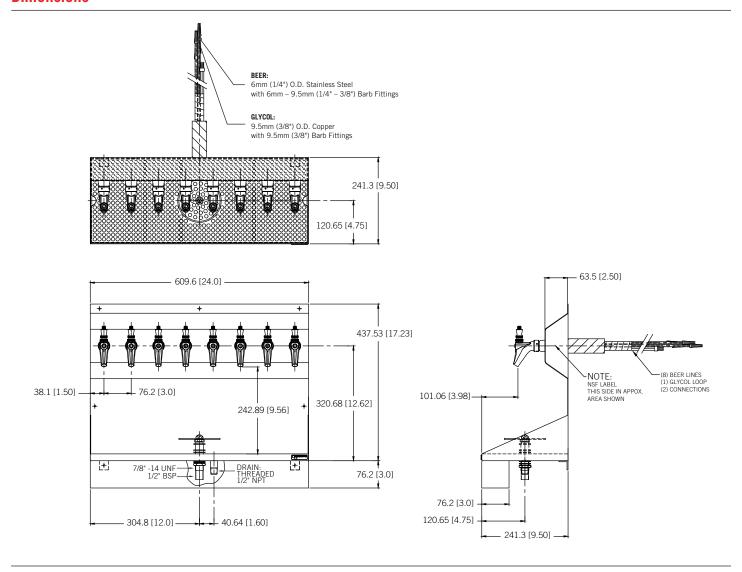

|                         |                    | 51 lbs          |

### Rinser Water Inlet Installation

- · Always check local plumbing codes first.
- Install in-line water regulator set at 15 PSI from the street water supply (no greater, perfect operating pressure).
- Install in-line one way check valve from the street water supply (prevents pressure drop which can cause leaking).
- Install in-line shutoff for the rinser system from the street water supply (this must be turned off nightly).
- If teed into soda system make sure system can handle the increased water demand. Have plumber install a 45° 1/2" O.D. barb for the drains if line is not hard plumbed into the system.
- Install a shutoff for the rinser water supply if line is not hard plumbed into the system.

## **Dimensions**





Toll-Free: 1-866-327-4159 www.micromatic.com

#### West

19791 Bahama St. Northridge, CA 91324 Tel. (818) 701-9765 Fax. (818) 701-9844

#### Central

10726 North Second St. Machesney Park, IL 61115 Tel. (815) 968-7557 Fax. (815) 968-0363

#### Southeast

15111 Dispense Ln. Brooksville, FL 34604 Tel. (352) 799-6331 Fax. (352) 796-2429

#### **Northeast**

4601 Saucon Creek Rd. Center Valley, PA 18034 Tel. (610) 625-4464 Fax. (610) 625-4466